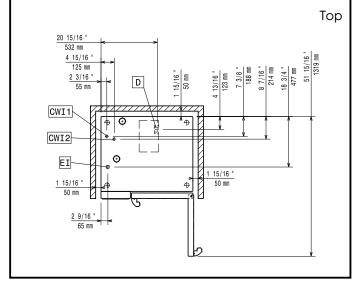

| ITEM #  |  |  |
|---------|--|--|
| MODEL # |  |  |
| NAME #  |  |  |
|         |  |  |
| SIS #   |  |  |
| AIA#    |  |  |

227650 (ECOE61K2AB)

SkyLine ProS combi boilerless oven with touch screen control, 5 400x600mm, electric, 2 cooking modes (recipe program, manual), automatic cleaning, for bakery/pastry, pitch 80mm