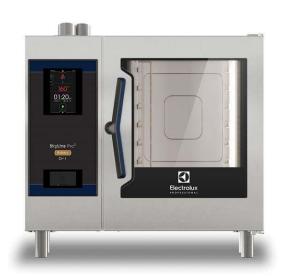

| ITEM #  |  |  |
|---------|--|--|
| MODEL # |  |  |
| NAME #  |  |  |
|         |  |  |
| SIS #   |  |  |
| AIA#    |  |  |

227650 (ECOE61K2AB)

SkyLine ProS combi boilerless oven with touch screen control, 5 400x600mm, electric, 2 cooking modes (recipe program, manual), automatic cleaning, for bakery/pastry, pitch 80mm

#### Item No.

Combi oven with high resolution full touch screen interface, multilanguage.

- Boilerless steaming function to add and retain moisture.
- OptiFlow air distribution system to achieve maximum performance with 7 fan speed levels.
- SkyClean: Automatic and built-in self cleaning system. 5 automatic cycles (soft, medium, strong, extra strong, rinse-only) and green functions to save energy, water, detergent and rinse aid.
- Cooking modes: Programs (a maximum of 1000 recipes can be stored and organized in 16 different categories); Manual; EcoDelta cooking cycle.
- Special functions: MultiTimer cooking, Plan-n-Save to cut running costs, Make-it-Mine to customize interface, SkyHub to customize homepage, agenda MyPlanner, automatic backup mode to avoid downtime.
- USB port to download HACCP data, programs and settings. Connectivity readv.
- Single sensor core temperature probe.
- Double-glass door with LED lights.
- Stainless steel construction throughout.
- Supplied with n.1 pastry tray rack 400x600 mm, 80 mm pitch.