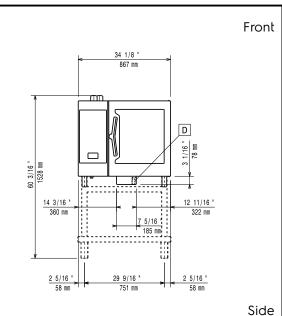

| ITEM #  |  |  |
|---------|--|--|
| MODEL # |  |  |
| NAME #  |  |  |
|         |  |  |
| SIS #   |  |  |
| AIA#    |  |  |

227650 (ECOE61K2AB)

SkyLine ProS combi boilerless oven with touch screen control, 5 400x600mm, electric, 2 cooking modes (recipe program, manual), automatic cleaning, for bakery/pastry, pitch 80mm