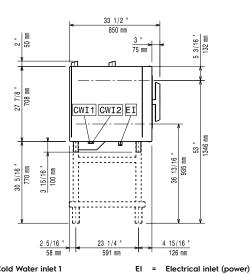

| ITEM #  |  |  |
|---------|--|--|
| MODEL # |  |  |
| NAME #  |  |  |
|         |  |  |
| SIS #   |  |  |
| AIA#    |  |  |

227650 (ECOE61K2AB)

SkyLine ProS combi boilerless oven with touch screen control, 5 400x600mm, electric, 2 cooking modes (recipe program, manual), automatic cleaning, for bakery/pastry, pitch 80mm